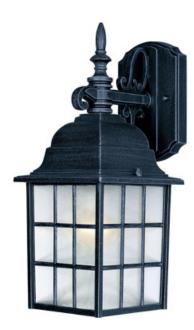

## **PRODUCT DESCRIPTION**

North Church is an early American style from Maxim Lighting International in Black, Pewter, or Rust Patina finish.

BULB INCLUDED : (Not Included) DIMMABLE : Yes FINISHES OPTION

Black (BK)

GLASS Frosted FT

MATERIAL Die Cast Aluminum

RATINGS cULus Wet Location

ADDITIONAL OPERATING TEMPERATURE: -20°C (-4°F), 40°C (104°F)

Always consult a qualified electrician before installing any lighting product.