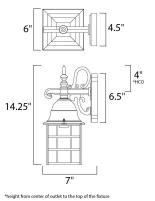

## MEASUREMENTS DIMENSION

LAMPING

 DIMENSION
 : 6" W x 14.25" H x 7" Ext

 BACK PLATE
 : 4.5" W x 6.5" H x 4" HCO

HANGING WEIGHT : 2.42 lb

INPUT VOLTAGE : 120V

BULB: 1 x 60W Incandescent E26 Medium , 60W TotalBULB INCLUDED: (Not Included)